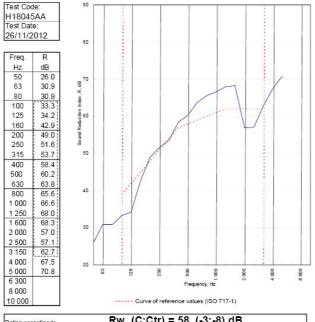

BMT/FEP/F14077 - BRE Report P102396-1011B

Refer to Speedline Specification Clause

200 mm. (At Base Track, Excluding Finishes)

Severe - Annexes A-F

58 RwdB, -8CtrDate Tested or Assessed Against - 26/11/2012