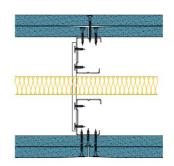

## TWC50-K-60(25)(200) - SPEEDLINE System Data Sheet - Version V1 (24-10-23)

Twin SPEEDLINE 50mm 'C' Stud Partition @600mm Ctrs, with 2x Knauf 15mm Soundshield Plus each side, 25mm APR

## System Performance Breakdown

Fire Resistance:

BS476 Part 22:1987:

Test Ref & Date or Applied Ref & Report:

Max Height: Thickness:

Duty Grade: BS 5234: Part 2:1992:

Sound Insulation:

120/120 Minutes (Integrity/Insulation).

BMT/FEP/F14077 - BRE Report P102396-1011B

Refer to Speedline Specification Clause

200 mm. (At Base Track, Excluding Finishes)

Severe - Annexes A-F

58 RwdB, -8CtrDate Tested or Assessed Against - 26/11/2012